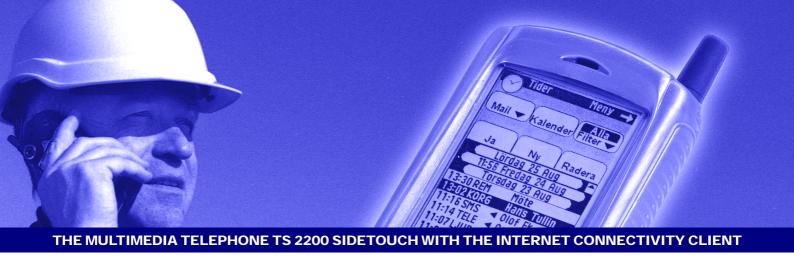

## The Spectronic MTM Internet Connectivity Client Module

The Spectronic MTM Internet Connectivity Client is a background software module taking care of dialling up an Internet service provider when a TCP-IP connection is needed by other Spectronic MTM Internet software applications.

## **Features**

- Multiple e-mail accounts.
- Automatic set-up of an Internet account by SMS from the service provider.
- Can use norma dial-up or UDI (ISDN) dial-up for shorter log in time.

## **Supported Internet protocols**

- PPP: HDLC, IPCP, CHAP, PAP, LCP and NCP.
- Transport Layer: UDP and TCP.
- · Network layer: IP.