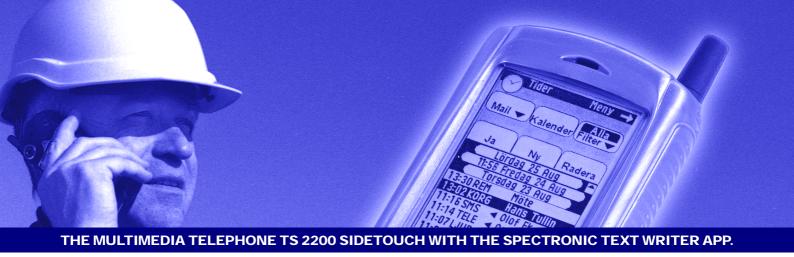

## The Spectronic MTM Text Writer Application

The Spectronic MTM text writer application is a text input application to be used for all text input to the Spectronic Sidetouch multimedia terminal.

## Highlights:

 Can be used in one hand mode or the faster two hand mode depending of the situation.

## **Features**

- · Search function.
- · Automatic subject creation.

Since 30 years SPECTRONIC is having a leading position within research, development and production of wireless communication. The companys technical solutions can be found in products from ERICSSON and SIEMENS among many others. SPECTRONIC introduced the first cellular data terminal in the world already in 1992.