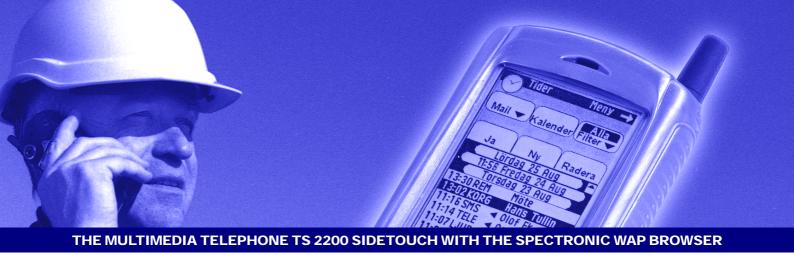

## The Spectronic MTM WAP Browser Application

The Spectronic MTM WAP Internet Browser presents WAP content in a unique wide screen format with high quality overview/graphics.